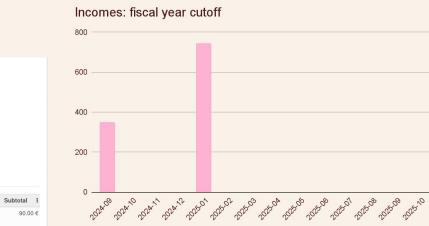

## Why cutoff ? **Fiscal year independency**

| Customer Invoice                                                                     |                                    |                                     |                                                                           |            |            |          |         |        | 400          |
|--------------------------------------------------------------------------------------|------------------------------------|-------------------------------------|---------------------------------------------------------------------------|------------|------------|----------|---------|--------|--------------|
| INV/2024/09                                                                          | /0001                              |                                     |                                                                           |            |            |          |         |        |              |
| Customer Camp2camp<br>QG Center<br>Rte de la Chaux 4<br>1030 Bussigny<br>Switzerland |                                    |                                     | Invoice Date 09/30/2024   Due Date 09/30/2024   Journal Customer Invoices |            |            |          |         |        | 200 —<br>0 — |
| Payment Reference                                                                    | Payment Reference INV/2024/09/0001 |                                     |                                                                           |            |            |          |         |        | 2024-09      |
| Invoice Lines Journ                                                                  | al Items                           | Other Info                          |                                                                           |            |            |          |         |        |              |
| Product                                                                              |                                    | Label                               | Account                                                                   | Start Date | End Date   | Quantity | UoM     | Price  | Subtotal     |
| OCA Technical Tip                                                                    | &Trics M                           | OCA Technical Tip&Trics<br>Magazine | 707100 Ventes de marchan                                                  | 10/01/2024 | 03/31/2025 | 6.00     | Monthly | 15.00  | 90.0         |
| OCA Online Radio                                                                     |                                    | OCA Online Radio                    | 707100 Ventes de marchan                                                  | 10/13/2024 | 01/12/2025 | 1.00     | Quate   | 105.00 | 105.0        |
| OCA Online TV Str                                                                    | eam                                | OCA Online TV Stream                | 707100 Ventes de marchan                                                  | 10/06/2024 | 10/05/2025 | 1.00     | Yearly  | 900.00 | 900.0        |

90.00 €

Incomes: fiscal year cutoff

Total: 1,095.00 €

105.00 € 900.00€

Amount Due: 1.095.00 €