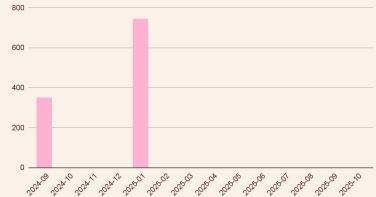

90.00 €

Incomes: fiscal year cutoff

Total: 1,095.00 €

105.00 € 900.00€

Amount Due: 1.095.00 €