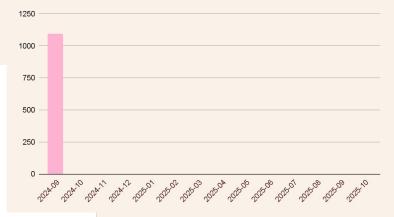

#### Incomes: without cutoff

Invoice Lines Journal Items Other Info

| Product                   | Label                               | Account                  | Start Date | End Date   | Quantity | UoM     | Price  | Subtotal |
|---------------------------|-------------------------------------|--------------------------|------------|------------|----------|---------|--------|----------|
| OCA Technical Tip&Trics M | OCA Technical Tip&Trics<br>Magazine | 707100 Ventes de marchan | 10/01/2024 | 03/31/2025 | 6.00     | Monthly | 15.00  | 90.00 €  |
| OCA Online Radio          | OCA Online Radio                    | 707100 Ventes de marchan | 10/13/2024 | 01/12/2025 | 1.00     | Quate   | 105.00 | 105.00 € |
| OCA Online TV Stream      | OCA Online TV Stream                | 707100 Ventes de marchan | 10/06/2024 | 10/05/2025 | 1.00     | Yearly  | 900.00 | 900.00 € |

Total: 1,095.00 €

Amount Due: 1,095.00 €