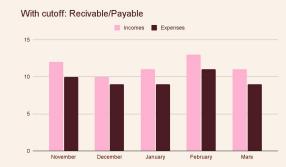

| OCA Online TV Stream                | 707100 Ventes de marchan                                                  | 10/06/2024 | 10/05/2025 | 1.00     | Yearly  | 900.00 | 900.0        |

90.00 €

Incomes: fiscal year cutoff





Total: 1,095.00 €

105.00 € 900.00€

Amount Due: 1.095.00 €

### Why cutoff ? Decision-making

Incomes: monthly cutoff





Energy



#### Prepaid rent

**Prepaid insurance** 

Software subscription



## Why cutoff ? Decision-making

Without cutoff: Recivable/Payable

lincomes Expenses

#### With cutoff: Recivable/Payable











## Account move cutoff

Ensures accurate period reporting Record at daily basis with few parameters (start / end dates)

Simplifies period-end closing No extra task at the end of the period

**Enables informed decision-making** 







## Any questions ?

# COCA / account closing / Account move cutoff V 14.0

Makina Odoo miahtier. toaether

#### Thank you to our Event Sponsors



**Sapphire Sponsor** 

OCA Days Liège 2024

Making Odoo mightier, together

camptocamp

INNOVATIVE SOLUTIONS BY OPEN SOURCE EXPERTS



acsone

**O**Akretion

>initOS

1 karizma

**Diamond Sponsors** 

the of the of the the property of