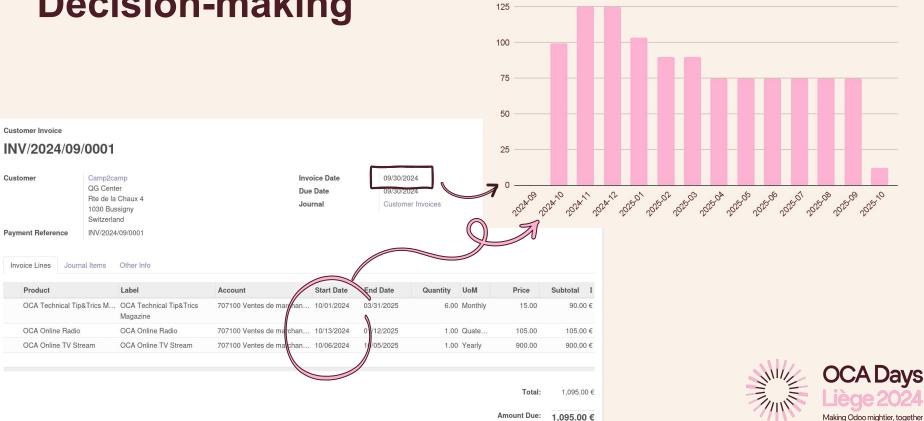

### Why cutoff ? Decision-making

Incomes: monthly cutoff

Energy

**Payment Reference** 

**Customer Invoice** 

Customer

INV/2024/09/0001

Invoice Lines Journal Items Other Info

Camp2camp

INV/2024/09/0001

| Product                   | Label                               | Account                  | Start Date | End Date   | Quantity | UoM     | Price  | Subtotal |
|---------------------------|-------------------------------------|--------------------------|------------|------------|----------|---------|--------|----------|
| OCA Technical Tip&Trics M | OCA Technical Tip&Trics<br>Magazine | 707100 Ventes de marchan | 10/01/2024 | 03/31/2025 | 6.00     | Monthly | 15.00  | 90.00 €  |
| OCA Online Radio          | OCA Online Radio                    | 707100 Ventes de marchan | 10/13/2024 | 01/12/2025 | 1.00     | Quate   | 105.00 | 105.00 € |
| OCA Online TV Stream      | OCA Online TV Stream                | 707100 Ventes de marchan | 10/06/2024 | 10/05/2025 | 1.00     | Yearly  | 900.00 | 900.00 € |

Invoice Date

Due Date

Journal

09/30/2024

09/30/2024

Customer Invoices

Total: 1,095.00 €

Amount Due: 1,095.00 €