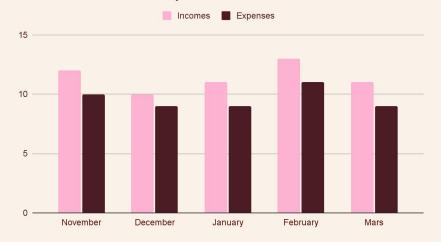

## Why cutoff ? Decision-making

Without cutoff: Recivable/Payable

lincomes Expenses